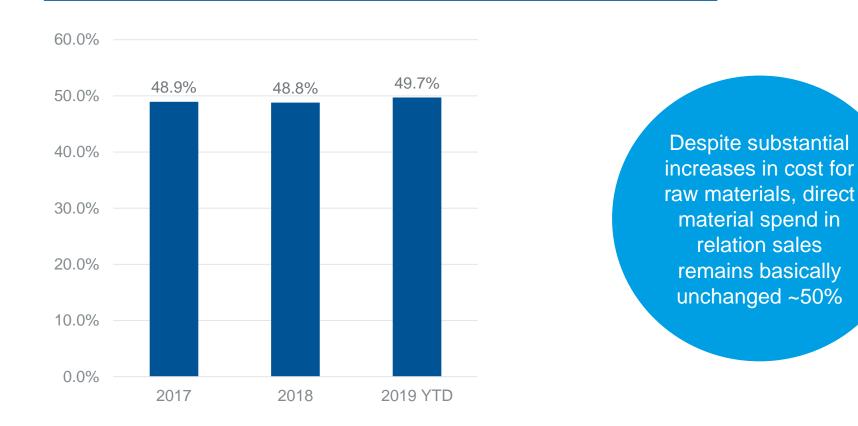

### **Supply Chain Management** Aiming for purchasing cost downs to at least match sales price downs

#### **Direct Material in relation to sales**